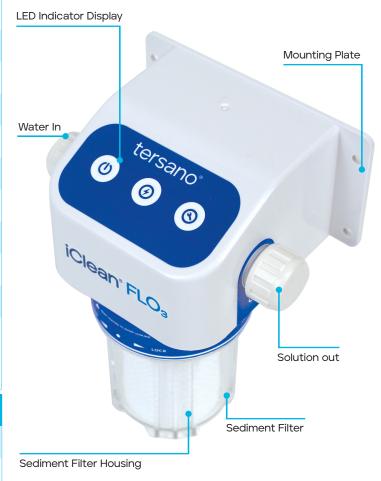

## iClean® FLO3

tersano's iClean FLO<sub>3</sub> device is easily installed in-line, providing a sanitizing\* solution to your faucets, ice machines, laundry machines, beverage lines, and more. Ordinary tap water enters the device and exits as a powerful, chemical-free cleaner, sanitizer, and deodorizer that eliminates dirt, germs, odors, biofilms, and pseudomonas while being harmless to people and the planet.