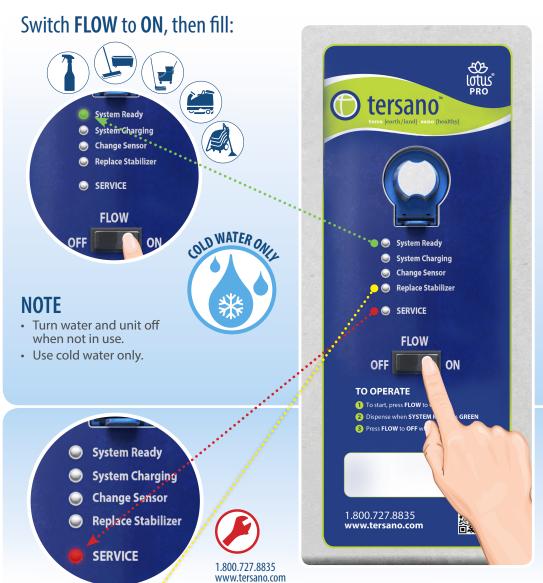

## **REPLACES**

- All-Purpose Cleaners
- Stainless Steel Cleaners
- Glass Cleaners
- Neutral Cleaners
- Deodorizers

To view How-To video, scan QR Code

When the **Replace Stabilizer** light is flashing, 50 gallons remaining until stabilizer must be changed. When the **Replace Stabilizer** light is solid yellow, the stabilizer and blue cartridge filter must be replaced.