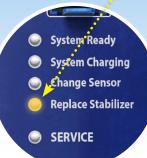

## **REPLACES**

- All-Purpose Cleaners
- Stainless Steel Cleaners
- Glass Cleaners
- Neutral Cleaners
- Deodorizers

To view How-To video, scan QR Code

When the **Replace Stabilizer** light is flashing, 50 gallons remaining until stabilizer must be changed. When the **Replace Stabilizer** light is solid yellow, the stabilizer and blue cartridge filter must be replaced.